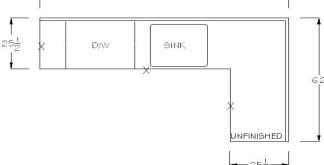

Refer to the sample layout drawing for examples.

## **Drawing Instructions**

- Use the following symbols to indicate finished edge and backsplash
   "X" Finished Edge "====="(double line) Back/side splash
- Provide all back wall dimensions
- Indicate location of all appliances
- Specify any window extensions or sills, include depth and length
- Specify any special details for the project